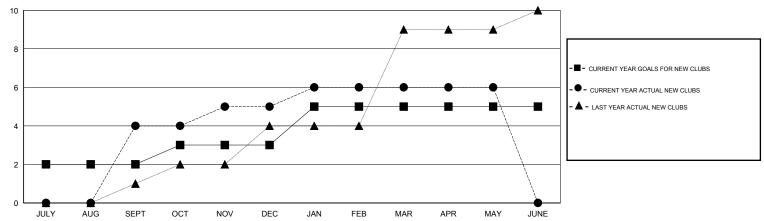

### LOCATION INDIA

 $\mathsf{GMT}\;\mathsf{CA}\;6$ 

|                       |                  | Clubs     |                  |                  |                       |                    | Members                             |                    |                  |
|-----------------------|------------------|-----------|------------------|------------------|-----------------------|--------------------|-------------------------------------|--------------------|------------------|
| RESULTS FOR 2014-2015 |                  |           |                  |                  | RESULTS FOR 2014-2015 |                    |                                     |                    |                  |
| QUARTER               | NEW CLUB<br>GOAL | NEW CLUBS | DROPPED<br>CLUBS | NET<br>GAIN/LOSS | QUARTER               | NEW MEMBER<br>GOAL | CHARTER AND<br>NEW MEMBERS<br>ADDED | DROPPED<br>MEMBERS | NET<br>GAIN/LOSS |
| JULY/AUG/SEPT         | 2                | 4         | 6                | -2               | JULY/AUG/SEPT         | 110                | 165                                 | 219                | -54              |
| OCT/NOV/DEC           | 1                | 1         | 7                | -6               | OCT/NOV/DEC           | 130                | 234                                 | 236                | -2               |
| JAN/FEB/MAR           | 2                | 1         | 2                | -1               | JAN/FEB/MAR           | 60                 | 85                                  | 95                 | -10              |
| APR/MAY/JUNE          | 0                | 0         | 1                | -1               | APR/MAY/JUNE          | 0                  | 20                                  | 568                | -548             |

#### GOALS AND ACTUAL NEW CLUBS CUMULATIVE