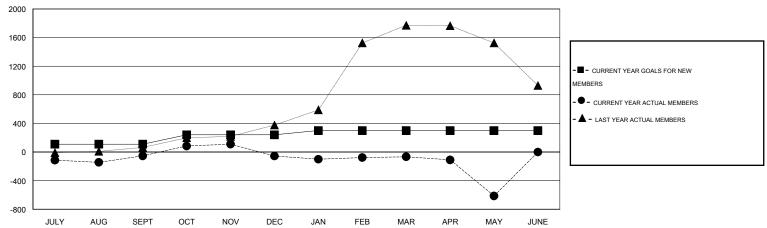

### LOCATION INDIA

 $\mathsf{GMT}\;\mathsf{CA}\;6$ 

|                       |                  | Clubs     |                  |                  |                       |                    | Members                             |                    |                  |
|-----------------------|------------------|-----------|------------------|------------------|-----------------------|--------------------|-------------------------------------|--------------------|------------------|
| RESULTS FOR 2014-2015 |                  |           |                  |                  | RESULTS FOR 2014-2015 |                    |                                     |                    |                  |
| QUARTER               | NEW CLUB<br>GOAL | NEW CLUBS | DROPPED<br>CLUBS | NET<br>GAIN/LOSS | QUARTER               | NEW MEMBER<br>GOAL | CHARTER AND<br>NEW MEMBERS<br>ADDED | DROPPED<br>MEMBERS | NET<br>GAIN/LOSS |
| JULY/AUG/SEPT         | 2                | 4         | 6                | -2               | JULY/AUG/SEPT         | 110                | 165                                 | 219                | -54              |
| OCT/NOV/DEC           | 1                | 1         | 7                | -6               | OCT/NOV/DEC           | 130                | 234                                 | 236                | -2               |
| JAN/FEB/MAR           | 2                | 1         | 2                | -1               | JAN/FEB/MAR           | 60                 | 85                                  | 95                 | -10              |
| APR/MAY/JUNE          | 0                | 0         | 1                | -1               | APR/MAY/JUNE          | 0                  | 20                                  | 568                | -548             |

#### GOALS AND ACTUAL MEMBERS CUMULATIVE

| DROPPED CLUBS: 16  DROPPED MEMBERS |                  | 84 CLUBS OF 197 ADDED 1 OR MORE<br>NEW MEMBERS | GENDER DISTRIBUTION  MALE 4,554 (79.04%)  FEMALE 1,208 (20.96%) |              |
|------------------------------------|------------------|------------------------------------------------|-----------------------------------------------------------------|--------------|
| DECEASED  CLUB CANCELLED  OTHER    | 11<br>223<br>884 | CLICK HERE FOR HEALTH ASSESSMENT DATA          | FAMILY UNIT MEMBERS HEAD OF HOUSEHOLD                           | 2,059<br>796 |
| TOTAL                              | 1,118            |                                                | NON-HEAD OF HOUSEHOLD                                           | 1,263        |